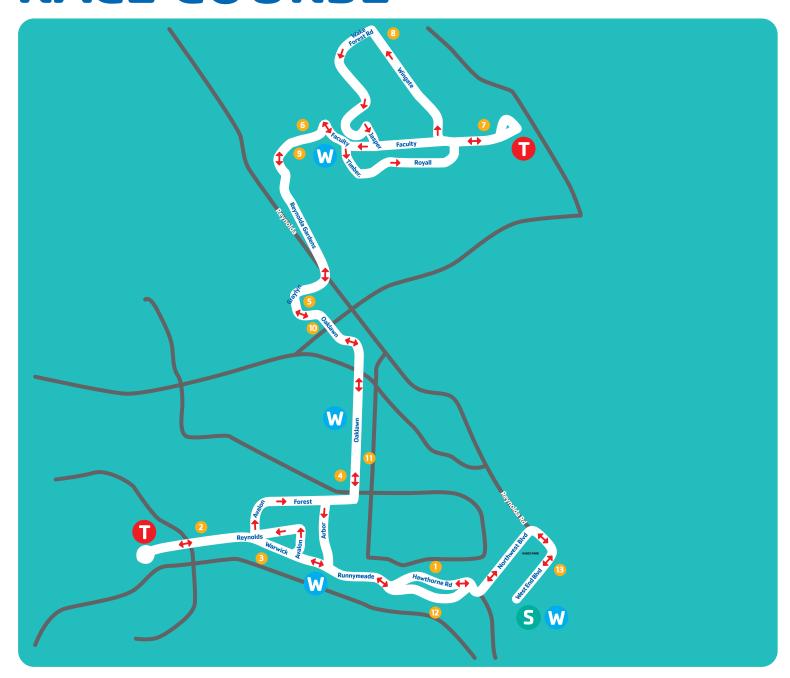

## **RACE START: West End at Clover Intersection**

- Follow West End to Reynolda
- Left on Reynolda
- Left on Northwest
- · Right on Hawthorne
- Left on Runnymede (use right lane with traffic)
- Runnymede becomes Warwick
- Cross Stratford, staying on Warwick
- Follow Warwick
- Warwick ends/merges with Reynolds
- Follow Reynolds to the circle at Forsyth Country Club
- Around circle and return on Reynolds
- Bear right on Warwick at Reynolds/Warwick split
- Left on Avalon
- · Left on Reynolds
- · Right on Avalon
- Right on Forest
- · Left on Oaklawn
- · Bear left at Oaklawn/Arbor intersection
- · Right on Oaklawn
- Cross Coliseum and enter Graylyn Estate
- · Follow internal Graylyn road to Reynolda
- · Cross Reynolda and enter Reynolda Gardens
- Follow internal Reynolda Gardens road to paved footpath to WFU campus
- From footpath, turn right on Faculty
- · Right on Timberlake
- · Left on Royall

- · Right on Faculty
- Follow Faculty to circle at its end, around circle
- Return on Faculty
- · Right on Wingate
- Wingate becomes Wake Forest Road, circling the campus counterclockwise
- Wake Forest Rd becomes Gulley Dr
- Right on Jasper Memory
- Right on Faculty
- Left on paved footpath to Reynolda Gardens
- Follow internal Reynolda Gardens road back to Reynolda
- · Cross Reynolda and enter Graylyn Estate
- Follow internal Graylyn road to Coliseum
- · Cross Coliseum, road becomes Oaklawn
- Bear right on Oaklawn
- Left on Arbor/Oaklawn
- Right on Forest Dr
- · Left on Arbor
- Left on Warwick
- Cross Stratford, staying on Warwick
- Warwick becomes Runnymede
- · Follow Runnymede (use right lane with traffic)
- · Right on Hawthorne
- Left on Northwest
- · Right on Reynolda
- · Right on West End
- · Follow West End to Finish

FINISH LINE: West End at Clover Intersection