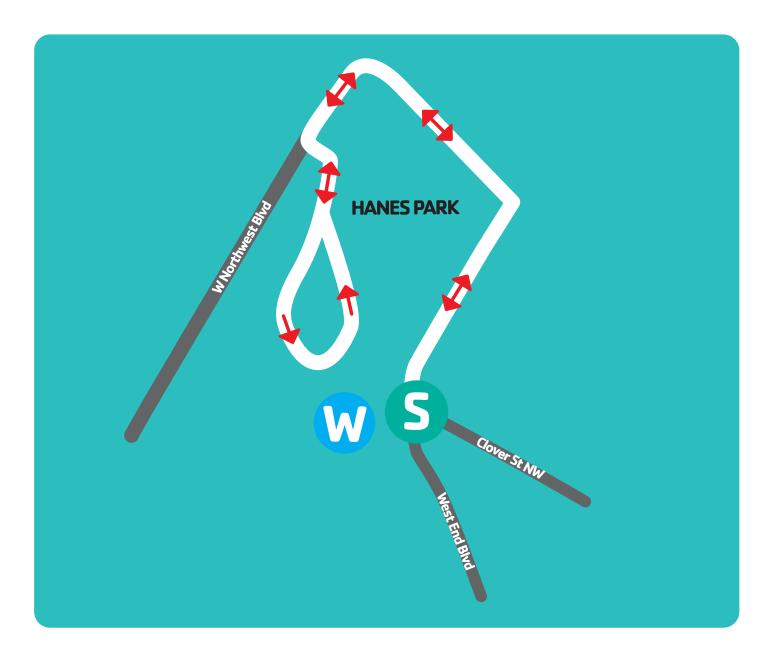

## MISTLETOE FUN RUN (turn by turn)

**RACE START: West End at Clover Intersection** 

- Head down West End Blvd away from the YMCA
- Left on to Reynolda Rd NW
- Left on to Northwest Blvd
- Left on to access road to enter Hanes Park
- Lollipop loop around volley court
- Head out of the park down the access road
- Right on to Northwest Blvd
- Right on to Reynolda Rd NW
- Straight on to West End Blvd
- FINISH LINE: West End at Clover Intersection